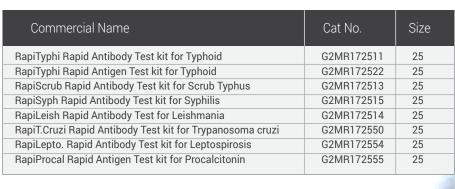

### RapiTyphi Rapid Antibody Test kit for Typhoid

- Rapid test for the qualitative differential and simultaneous detection of typhoid antibodies in human samples.
- This test aids earlier diagnosis of typhoid infection and determination of recent and past infection.

### RapiTyphi Rapid Antigen Test kit for Typhoid

Qualitative one step assay that employs antibodies specific to lipolysaccharide (LPS) of S. typhi and S. paratyphi respectively, to selectively identify typhoid and/or paratyphoid infection with a high degree of sensitivity and specificity in clinical samples

### RapiScrub Rapid Antibody Test kit for Scrub Typhus

 Intended for qualitative and differential detection of antibodies to Scrub Typhus in clinical samples.

### RapiLeish Rapid Antibody Test kit for Leishmania

 Intended for qualitative detection of visceral leishmaniasis (kala-azar) by detecting antibodies specific to the subspecies of L. donovani, the causative protozoans in human specimens

### RapiT.Cruzi Rapid Antibody Test kit for Trypanosoma cruzi

- Rapid test intended to detect the presence of antibodies to Chagas virus.
- Simple and Easy to use POC (point of care) assays

### RapiLepto. Rapid Antibody Test kit for Leptospirosis

 Simple and rapid serological test that utilizes antigens from L. interrogans to detect and discriminate IgG and IgM antibodies

# RapiSyph Rapid Antibody Test kit for Syphilis

- The kit utilizes highly specific antibody-antigen reaction to qualitatively detect syphilis antibodies in human clinical samples
- Useful in Initial Screening

### RapiProcal Rapid Antigen Test kit for Procalcitonin

- Rapid semi-quantitative detection kit for Procalcitonin
- Used for diagnosing and controlling the treatment of severe bacterial infection and sepsis